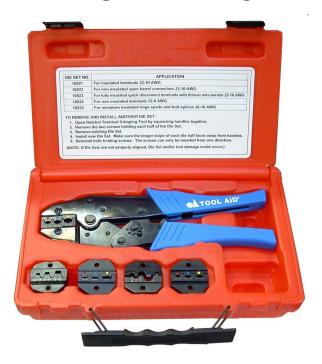

## #18920, RATCHETING TERMINAL CRIMPING KIT

## **PARTS BREAKDOWN**

| Part #  | Description                                                                        |
|---------|------------------------------------------------------------------------------------|
| Die Set |                                                                                    |
| 18921   | For insulated terminals 22-10 AWG                                                  |
| 18922   | For non insulated open barrel connectors 22-10 AWG including Weatherpack terminals |
| 18923   | For fully insulated quick disconnect terminals with thinner wire barrels 22-10 AWG |
| 18924   | For non insulated terminals 22-8 AWG                                               |
| 18925   | For miniature insulated rings, spade and butt splices 26-16 AWG                    |
|         |                                                                                    |
| Tool    |                                                                                    |
| 18926   | Ratcheting Terminal Crimping Tool only (no die set included)                       |