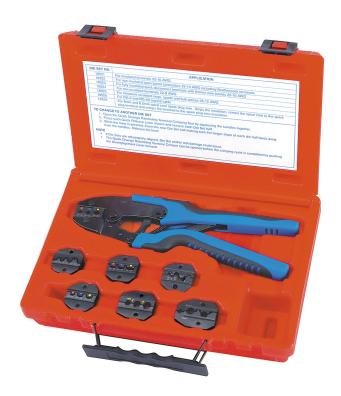

## #18960, QUICK CHANGE RATCHETING TERMINAL CRIMPING KIT

## **PARTS BREAKDOWN**

| Part #  | Description                                                                                                                                                                        |
|---------|------------------------------------------------------------------------------------------------------------------------------------------------------------------------------------|
| Die Set |                                                                                                                                                                                    |
| 18921   | For insulated terminals 22-10 AWG                                                                                                                                                  |
| 18922   | For non insulated open barrel connectors 22-10 AWG including Weatherpack                                                                                                           |
|         | terminals                                                                                                                                                                          |
| 18923   | For fully insulated quick disconnect terminals with thinner wire barrels 22-10 AWG                                                                                                 |
| 18924   | For non insulated terminals 22-8 AWG                                                                                                                                               |
| 18925   | For miniature insulated rings, spade and butt splices 26-16 AWG                                                                                                                    |
| 18928   | For RG-6 and RG-59 coaxial cable                                                                                                                                                   |
| 18929   | For 8mm and 8.5mm spiral core spark plug wire. Strips the insulation, crimps the spiral core to the spark plug terminal and crimps the terminal to the spark plug wire insulation. |
|         |                                                                                                                                                                                    |
| Tool    |                                                                                                                                                                                    |
| 18972   | Quick Change Ratcheting Terminal Crimping Tool only (no die set included)                                                                                                          |