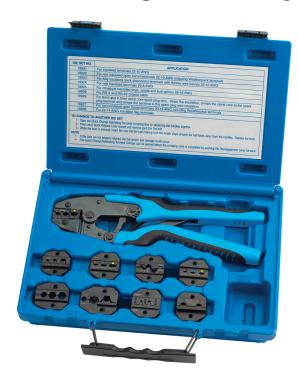

## #18980, QUICK CHANGE RATCHETING TERMINAL CRIMPING KIT WITH 9 DIE SETS

## **PARTS BREAKDOWN**

| Part #  | Description                                                                           |
|---------|---------------------------------------------------------------------------------------|
| Die Set | ·                                                                                     |
| 18921   | For insulated terminals 22-10 AWG                                                     |
| 18922   | For non insulated open barrel connectors 22-10 AWG including Weatherpack              |
|         | terminals                                                                             |
| 18923   | For fully insulated quick disconnect terminals with thinner wire barrels 22-10 AWG    |
| 18924   | For non insulated terminals 22-8 AWG                                                  |
| 18925   | For miniature insulated rings, spade and butt splices 26-16 AWG                       |
| 18928   | For RG-6 and RG-59 coaxial cable                                                      |
| 18929   | For 8mm and 8.5mm spiral core spark plug wire. Strips the insulation, crimps the      |
|         | spiral core to the spark plug terminal and crimps the terminal to the spark plug wire |
|         | insulation.                                                                           |
| 18937   | For 30-18 AWG non insulated open barrel terminals                                     |
| 18938   | For 22-14 AWG insulated flag terminals                                                |
|         |                                                                                       |
| Tool    |                                                                                       |
| 18972   | Quick Change Ratcheting Terminal Crimping Tool only (no die set included)             |