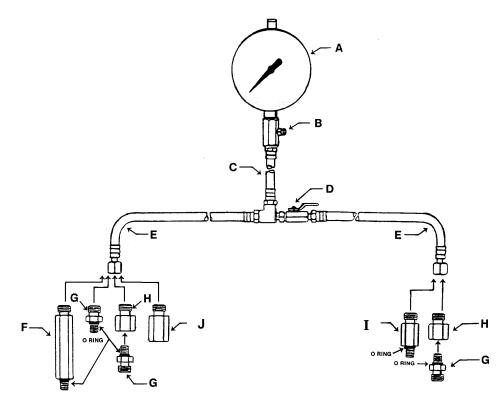

## **PARTS BREAKDOWN**

| Letter | #     | Description                                                     |
|--------|-------|-----------------------------------------------------------------|
| Α      | 33801 | Gage                                                            |
| В      | 34706 | Blow Off Valve                                                  |
| С      | 33812 | 25½" Hose with Fittings                                         |
| D      | 33811 | Ball Valve                                                      |
| Е      | 33813 | 18½" Hose                                                       |
| F      | 33821 | 12mm-1.5 Male x 8mm-1.00 Male x 3" Adapter with "O" Ring        |
| G      | 33815 | 12mm-1.50m Male x 8mm-1.00 Male x 15/16" Adapter with "O" Ring  |
| Н      | 33816 | 12mm-1.50 Male x 8mm-1.00 Female x 15/16" Adapter               |
| I      | 33819 | 12mm-1.50 Male x 10mm-1.00 Male x 1 9/16" Adapter with "O" Ring |
| J      | 33822 | 12mm-1.50 Male x 10mm-1.00 Female x 11/4" Adapter               |
|        | 33817 | 8mm "O" Ring                                                    |
|        | 33818 | 10mm "O" Ring                                                   |
|        | 33875 | Plastic Molded Storage Case                                     |
|        |       |                                                                 |